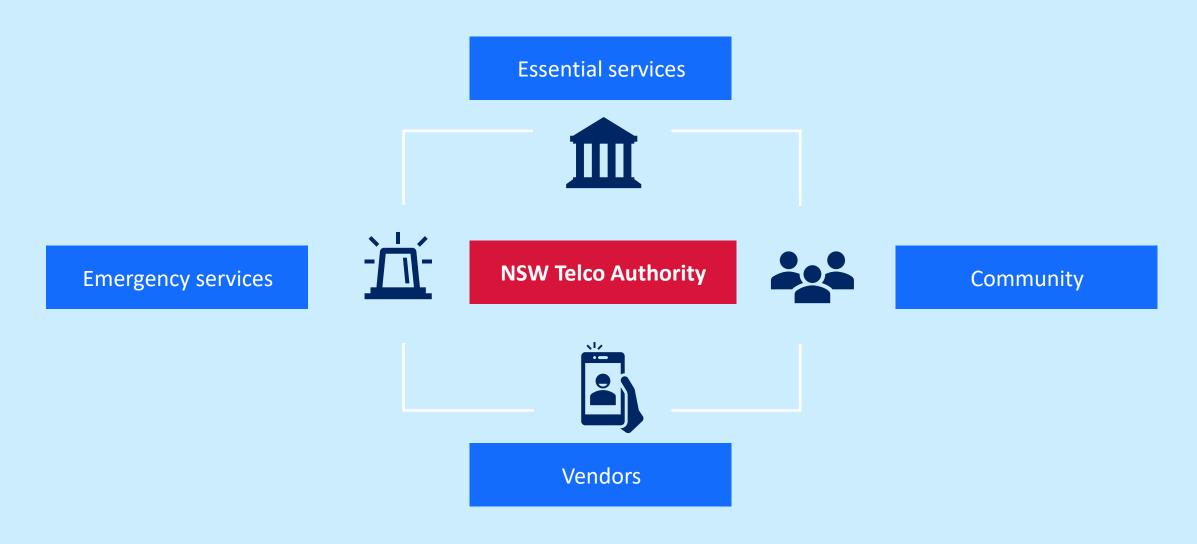

### Our role as aggregator

Coordinate and synchronise efforts

Validate most suitable technologies

Ensure solutions will be interoperable

Maintain consistency of approach

Inform recommendations for NSW Government investment